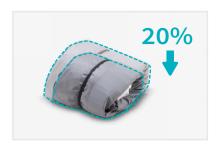

Teasy Maintenance & Faster Assemble

FlexVent (Non-PVC air tunnels) reduces packaging volume for storage efficiency. Color-coded A/B snap-on tubes allow quick replacement. Asset tracking tags support accurate records at each workstation.