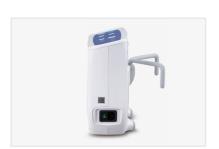

#### **PUMP Features**

Mattress & Cushion Integration

The pump can be shared between the mattress and cushion, with automatic recognition for seamless system operation.

2 Clear Icons for Intuitive Operation

Treatment modes: MALT / CCC CLP(Static) / 2<sup>z</sup> ALP (Sleep mode) Adjustable comfort level

3 Auto Adjustment (AA)

Automatically optimizes the pressure redistribution based on patient's weight

4 Wireless Data Transfer Function

Using 4G LTE communication for real-time tracking and data transmission

**5** Twin-head Compressor

Providing high flowrate to inflate the mattress within 11 minutes and operates at low noise.