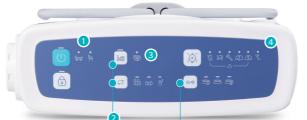

#### **PUMP Features**

Mattress & Cushion Integration

The pump can be shared between the mattress and cushion, with automatic recognition for seamless system operation.

2 Clear Icons for Intuitive Operation

Treatment modes: MALT / CCC CLP(Static) / 2<sup>z</sup> ALP (Sleep mode) Adjustable comfort level

3 Auto Adjustment (AA)

Automatically optimizes the pressure redistribution based on patient's weight

4 Wireless Data Transfer Function

Using 4G LTE communication for real-time tracking and data transmission

**5** Twin-head Compressor

Providing high flowrate to inflate the mattress within 11 minutes and operates at low noise.