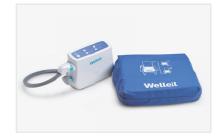

# Procare Auto G3 Procare Auto Link G3

Automated care solutions in enhancing medical workflow and logistics efficiency

## Procare Auto G3 Procare Auto Link G3

Automated care solutions in enhancing medical workflow and logistics efficiency

not only enhance patient safety and reduce