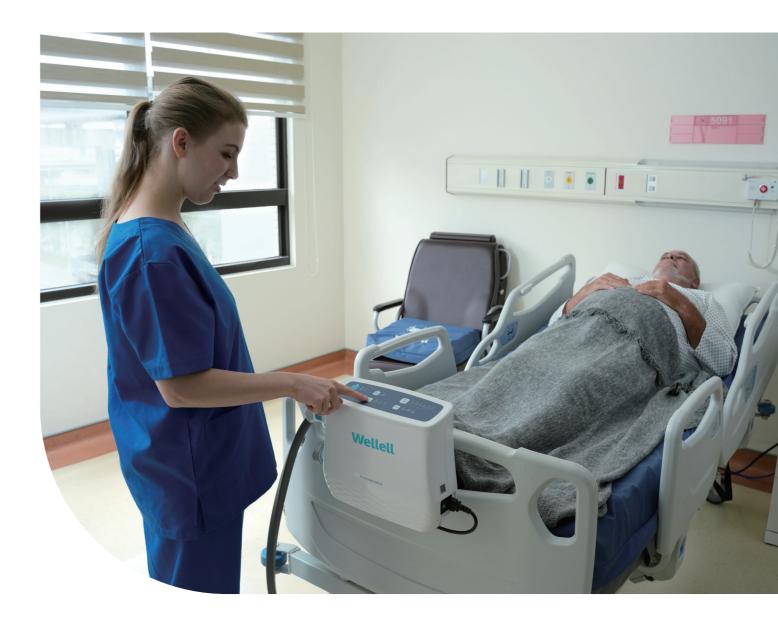

### **Revolutionizing Patient Recovery Care with Smart Intuitive Design**

#### **PUMP Features**

Mattress & Cushion Integration

The pump can be shared between the mattress and cushion, with automatic recognition for seamless system operation.

2 Clear Icons for Intuitive Operation