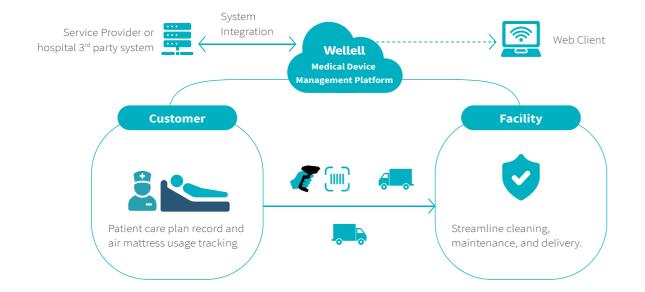

#### Addressing inefficiencies in the support surface supply process.

The duration of mattress preparation affects the

High service and maintenance labor costs. Low utilization rates in the rental business.

#### **Values and Solutions**

Shortening CPR preparation time, minimizing delays in delivering effective chest compressions.

Reducing the waiting time for mattress preparation with error notification to improve troubleshooting efficiency.

Enhancing service efficiency while reducing logistics and labor expenses.

Digitalized asset number with operational data streamline tracking and usage analysis.