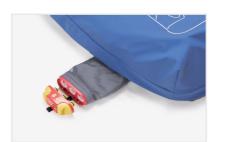

Teasy Maintenance & Faster Assemble

FlexVent (Non-PVC air tunnels) reduces packaging volume for storage efficiency. Color-coded A/B snap-on tubes allow quick replacement. Asset tracking tags support accurate records at each workstation.