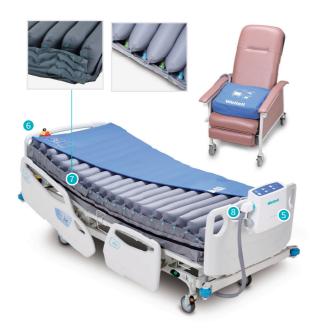

### **Revolutionizing Patient Recovery Care with Smart Intuitive Design**

#### **PUMP Features**

Mattress & Cushion Integration

The pump can be shared between the mattress and cushion, with automatic recognition for seamless system operation.

2 Clear Icons for Intuitive Operation

Treatment modes: MALT / CCC CLP(Static) / 2<sup>z</sup> ALP (Sleep mode) Adjustable comfort level

3 Auto Adjustment (AA)

Automatically optimizes the pressure redistribution based on patient's weight

4 Wireless Data Transfer Function

Using 4G LTE communication for real-time tracking and data transmission

**5** Twin-head Compressor

Providing high flowrate to inflate the mattress within 11 minutes and operates at low noise.

#### **MATTRESS Features**

6 Press-Aid CPR Valve Enables Faster CPR Preparation

Located at head-end, featuring high visibility and easy access. The press-to -release design performs quick deflation within 10 seconds.

Teasy Maintenance & Faster Assemble

FlexVent (Non-PVC air tunnels) reduces packaging volume for storage efficiency. Color-coded A/B snap-on tubes allow quick replacement. Asset tracking tags support accurate records at each workstation.

8 Durable Quick Connector

A more durable fuel nozzle-style quick connector with an easy-to-clean rectangular air hose design, supporting durability and infection control in clinical settings.