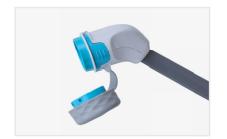

8 Durable Quick Connector

A more durable fuel nozzle-style quick connector with an easy-to-clean rectangular air hose design, supporting durability and infection control in clinical settings.