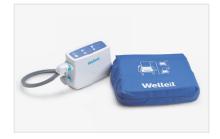

# Procare Auto G3 Procare Auto Link G3

Automated care solutions in enhancing medical workflow and logistics efficiency

# Procare Auto G3 Procare Auto Link G3

Automated care solutions in enhancing medical workflow and logistics efficiency

not only enhance patient safety and reduce