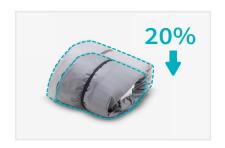

Teasy Maintenance & Faster Assemble

FlexVent (Non-PVC air tunnels) reduces packaging volume for storage efficiency. Color-coded A/B snap-on tubes allow quick replacement. Asset tracking tags support accurate records at each workstation.