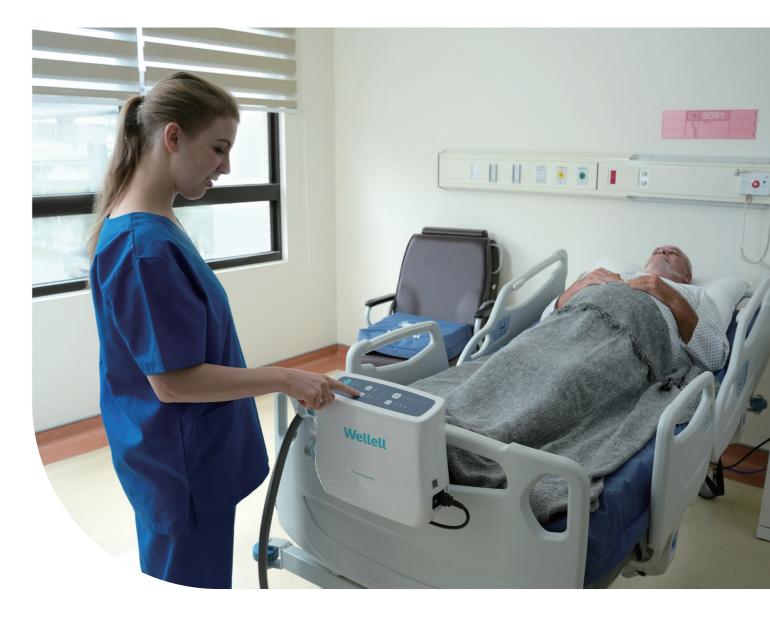

|               |             |             |  |  |  |
|          | Cell material          | TPU                                                                                                               |               |             |             |  |  |  |
|          | Maximum support weight | 550 lbs                                                                                                           |               |             |             |  |  |  |
|          |                        |                                                                                                                   |               |             |             |  |  |  |

# Procare Auto G3 Procare Auto Link G3

Automated care solutions in enhancing medical workflow and logistics efficiency





# Wellell

# Procare Auto G3 Procare Auto Link G3

Automated care solutions in enhancing medical workflow and logistics efficiency

not only enhance patient safety and reduce

#### Addressing inefficiencies in the support surface supply process.



The duration of mattress preparation affects the



High service and maintenance labor costs. Low utilization rates in the rental business.

#### **Values and Solutions**





Shortening CPR preparation time, minimizing delays in delivering effective chest compressions.



Reducing the waiting time for mattress preparation with error notification to improve troubleshooting efficiency.



Enhancing service efficiency while reducing logistics and labor expenses.



Digitalized asset number with operational data streamline tracking and usage an