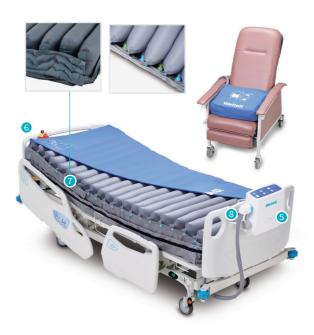

### **Revolutionizing Patient Recovery Care with Smart Intuitive Design**

### **PUMP Features**

 Mattress & Cushion Integration The pump can be shared between the mattress and cushion, with automatic recognition for seamless system operation.

2 Clear Icons for Intuitive Operation

Treatment modes: MALT / CCC CLP(Static) / 2<sup>z</sup> ALP (Sleep mode) Adjustable comfort level

3 Auto Adjustment (AA)

Automatically optimizes the pressure redistribution based on patient's weight

4 Wireless Data Transfer Function

Using 4G LTE communication for real-time tracking and data transmission

**5** Twin-head Compressor

Providing high flowrate to inflate the mattress within 11 minutes and operates at low noise.

#### **MATTRESS Features**

6 Press-Aid CPR Valve Enables Faster CPR Preparation Located at head-end, featuring high visibility and easy

access. The press-to -release design performs quick deflation within 10 seconds.

Teasy Maintenance & Faster Assemble

FlexVent (Non-PVC air tunnels) reduces packaging volume for storage efficiency. Color-coded A/B snap-on tubes allow quick replacement. Asset tracking tags support accurate records at each workstation.

8 Durable Quick Connector

A more durable fuel nozzle-style quick connector with an easy-to-clean rectangular air hose design, supporting durability and infection control in clinical settings.