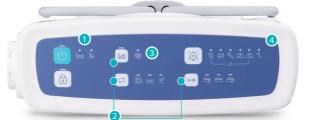

### **PUMP Features**

 Mattress & Cushion Integration The pump can be shared between the mattress and cushion, with automatic recognition for seamless system operation.

2 Clear Icons for Intuitive Operation

Treatment modes: MALT / CCC CLP(Static) / 2<sup>z</sup> ALP (Sleep mode) Adjustable comfort level

3 Auto Adjustment (AA)

Automatically optimizes the pressure redistribution based on patient's weight

4 Wireless Data Transfer Function

Using 4G LTE communication for real-time tracking and data transmission

**5** Twin-head Compressor

Providing high flowrate to inflate the mattress within 11 minutes and operates at low noise.