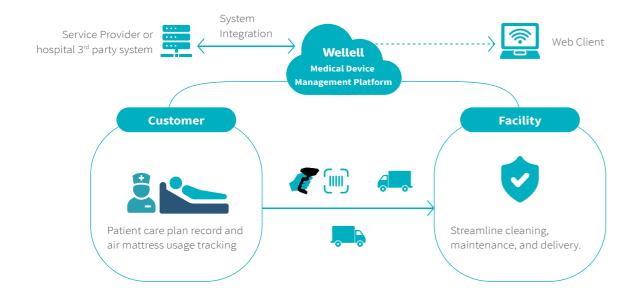

Enhancing service efficiency while reducing logistics and labor expenses.

Digitalized asset number with operational data streamline tracking and usage analysis.

Teasy Maintenance & Faster Assemble

FlexVent (Non-PVC air tunnels) reduces packaging volume for storage efficiency. Color-coded A/B snap-on tubes allow quick replacement. Asset tracking tags support accurate records at each workstation.