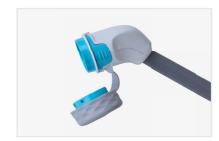

8 Durable Quick Connector

A more durable fuel nozzle-style quick connector with an easy-to-clean rectangular air hose design, supporting durability and infection control in clinical settings.